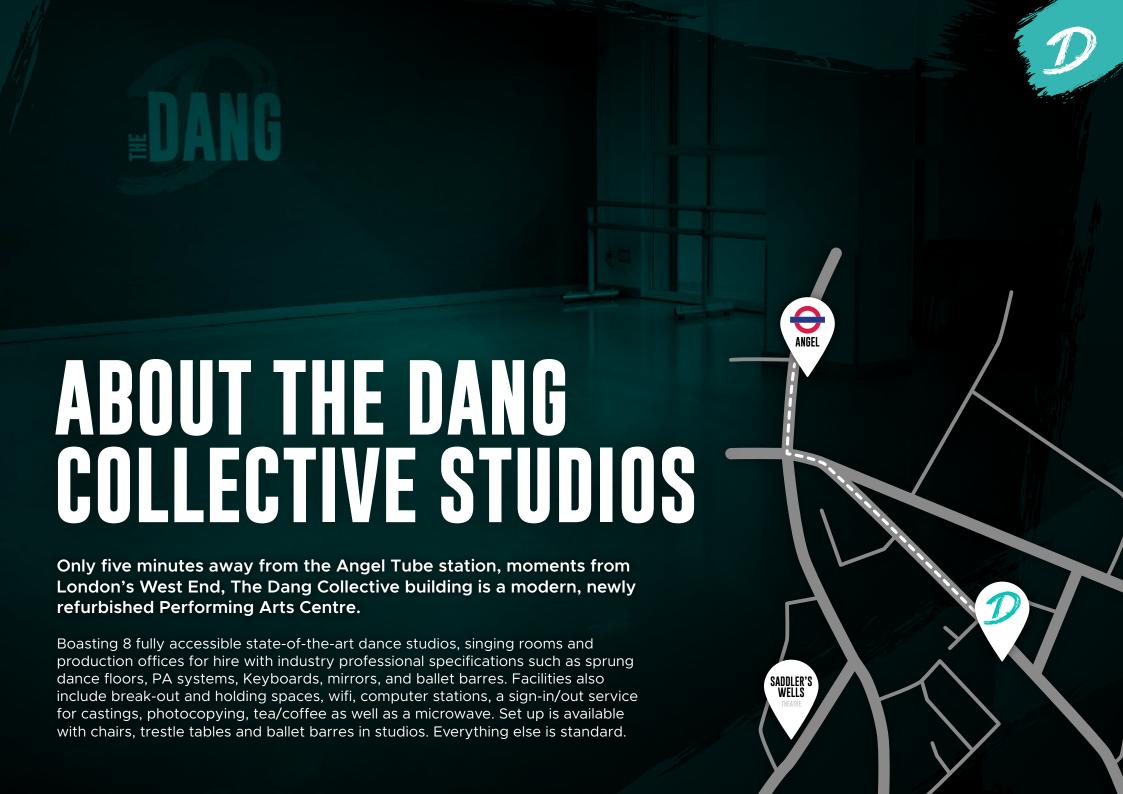

Select a room for more information.





WAITING / Break-out space



WAITING / Break-out space

**ENTRANCE** 





## **LOWER LEVEL**

Select a room for more information.









## STUDIO RATES

Select a room for more information.

| STUDIOS           | HOURLY                      | HALF DAY / 4 HOURS | FULL DAY / SAM - 5PM OR 10AM - 6PM | WEEKLY / 5 DAYS | SIZE               |
|-------------------|-----------------------------|--------------------|------------------------------------|-----------------|--------------------|
| STUDIO 1          | £25                         | £90                | £170                               | £800            | 7.5m x 6m / 45m2   |
| STUDIO 2          | £55                         | £200               | £390                               | £175